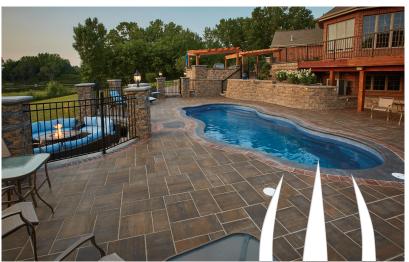

**Tsunami** can be used on concrete & clay pavers, natural & manufactured stone, travertine, flat & stamped concrete, segmental retaining wall block, concrete walls and exposed aggregate. (Always perform a pre-test in a small area to verify performance and appearance before applying.)